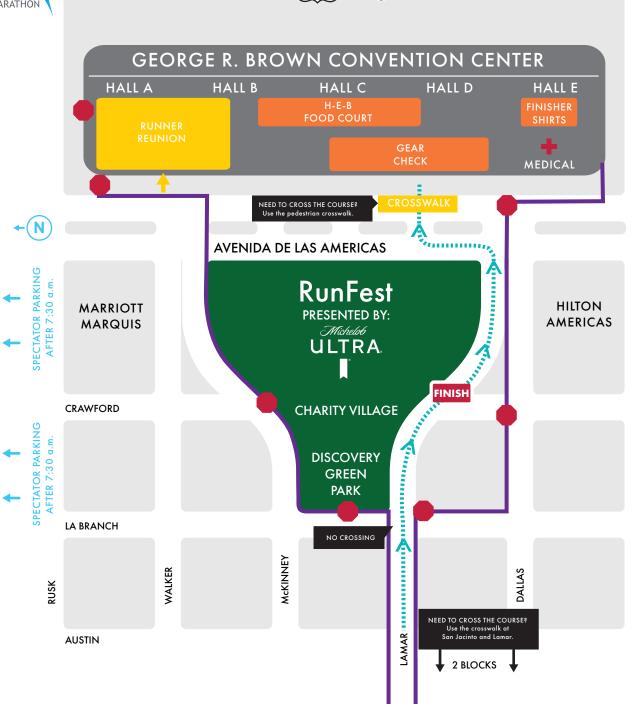

# **2025 FINISH LINE MAP**

## **MAP LEGEND**

..... Course Route

**Spectator Amenities** 

**Entry to Runner Reunion** 

**Perimeter Entry Points** (All bags entering marathon venues are subject to search)

Perimeter

- Alphabetical signs will be clearly visible
- Plan to meet under the first letter of the runner's last name

For spectators arriving after 7:30 a.m. recommended parking: north of Rusk St.